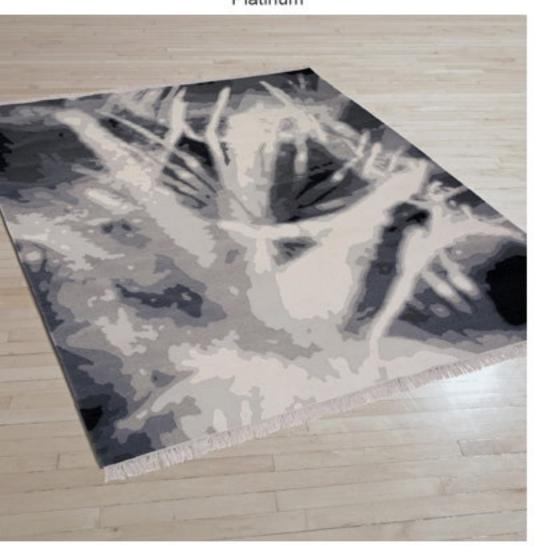

### #80

Size:

Sizes Available:

4'x6' 5'10" x7'10" 6'x9' 8'x10' 9'x12'

Details:

100% New Zealand wool, Kilim flatwoven construction.

Custom colours and sizes available.

Platinum

Platinum

Platinum