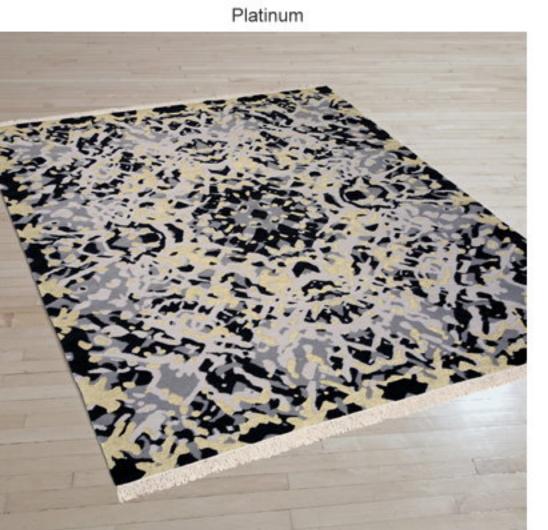

#### Details:

100% New Zealand wool with gold metallic fibers, Kilim flatwoven construction.

Custom colours and sizes available.

Platinum

Sepia

Size:

Sizes Available:

4'x6' 5'10" x7'10" 6'x9' 8'x10' 9'x12'