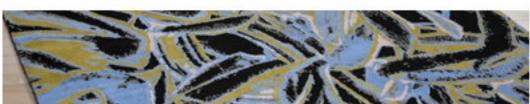

#### Details:

Hand-knotted fine, handspun, Tibetan wool with pure Chinese silk, in 100 knot, 4mm cut pile construction.

Custom colours and sizes available

Graffiti