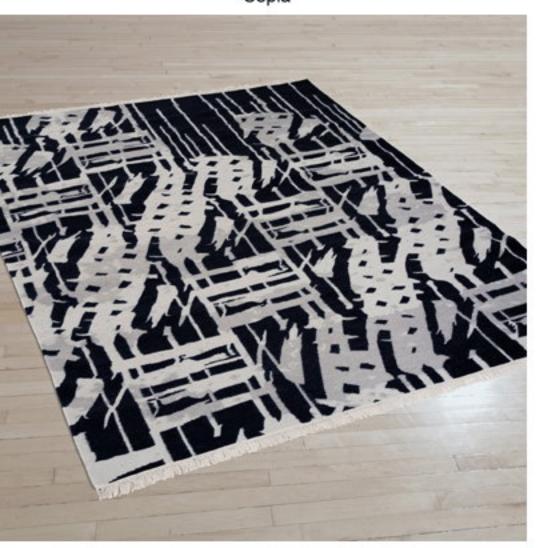

#### Details:

100% New Zealand wool with gold metallic fibers, Kilim flatwoven construction.

Custom colours and sizes available.

Platinum

Sepia

Size:

Sizes Available:

4'x6' 5'10" x7'10" 6'x9' 8'x10' 9'x12'