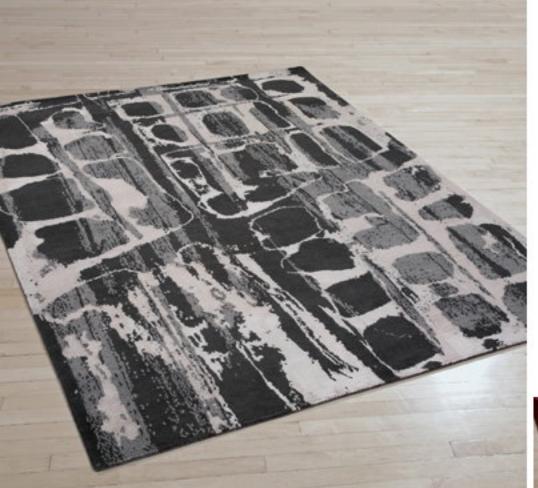

### #50

#### Details:

Hand-knotted fine, handspun, Tibetan wool with pure Chinese silk, in 100 knot, 4mm cut pile construction.

Custom colours and sizes available

Vibrant