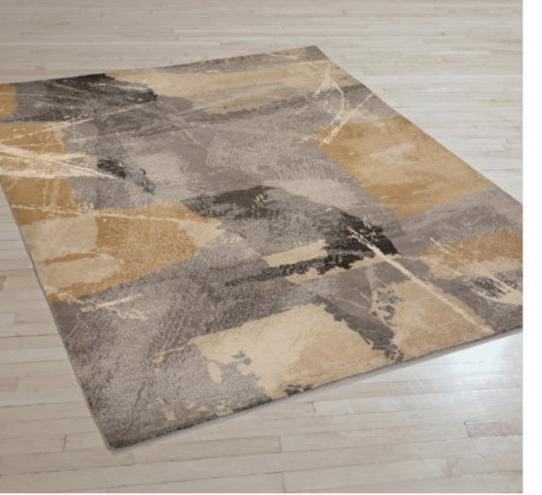

### #80

Size:

Sizes Available:

4'x6' 5'10" x7'10" 6'x9' 8'x10' 9'x12'

Details:

100% New Zealand wool, Kilim flatwoven construction.

Custom colours and sizes available.

Platinum

Platinum

Platinum