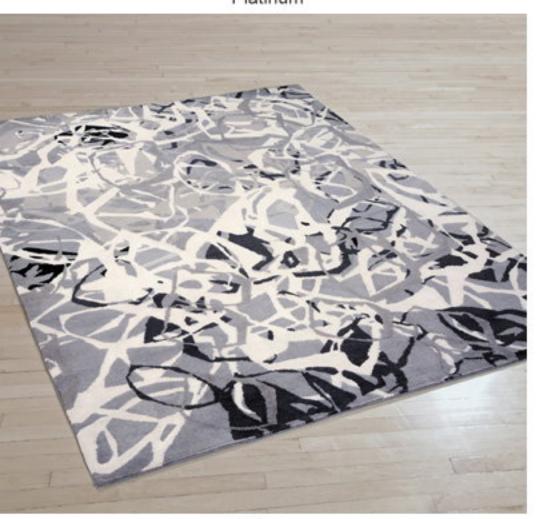

### #80

Size:

Sizes Available:

4'x6' 5'10" x7'10" 6'x9' 8'x10' 9'x12'

Details:

100% New Zealand wool, Kilim flatwoven construction.

Custom colours and sizes available.

Platinum

Platinum

Platinum