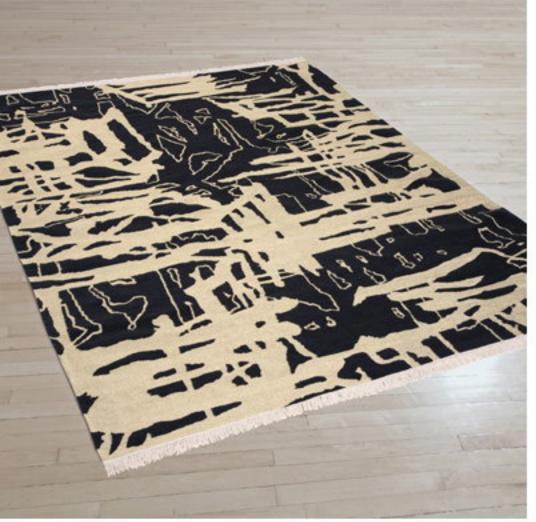

### #80

Size:

Sizes Available:

4'x6' 5'10" x7'10" 6'x9' 8'x10' 9'x12'

Details:

100% New Zealand wool, Kilim flatwoven construction.

Custom colours and sizes available.

Platinum

Platinum

Platinum