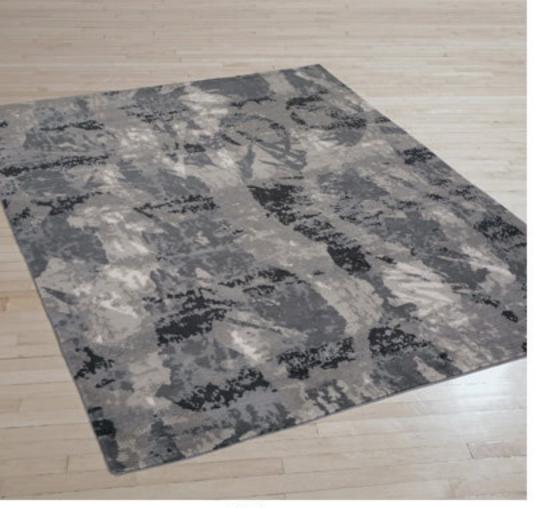

### #80

Size:

Sizes Available:

4'x6' 5'10" x7'10" 6'x9' 8'x10' 9'x12'

Details:

100% New Zealand wool, Kilim flatwoven construction.

Custom colours and sizes available.

Platinum

Platinum

Platinum