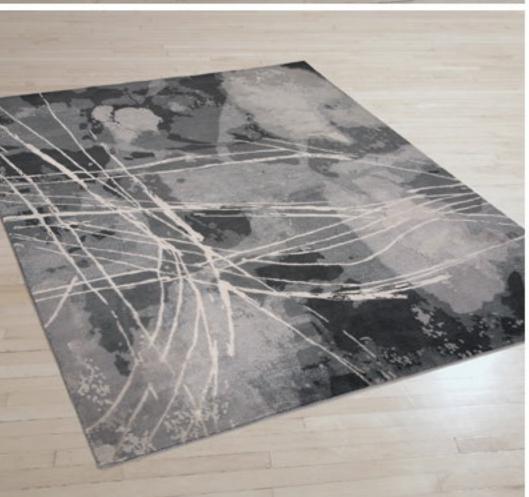

#### Details:

Hand-knotted fine, handspun, Tibetan wool with pure Chinese silk, in 100 knot, 4mm cut pile construction.

Custom colours and sizes available

Royale