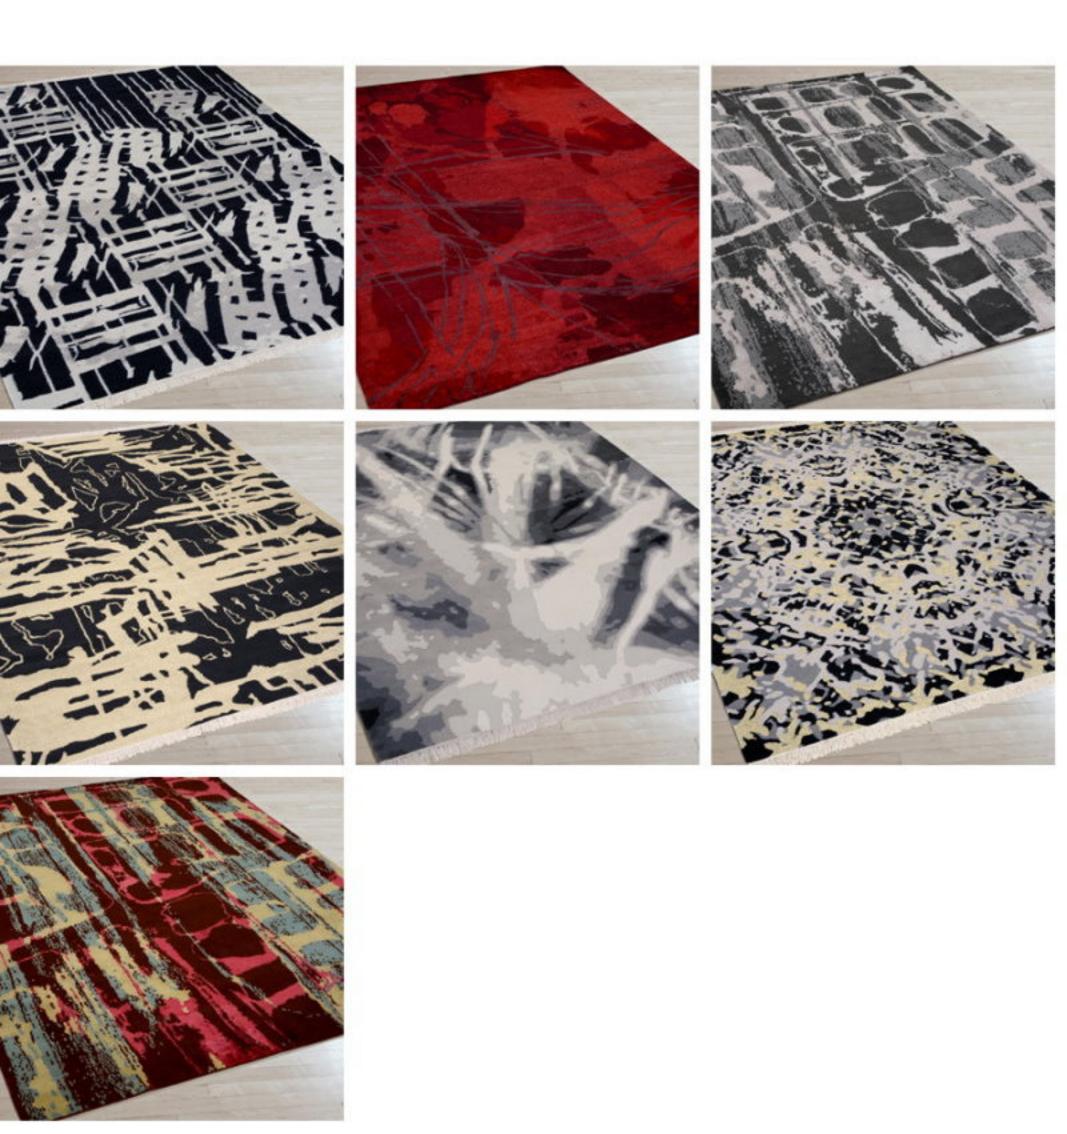

# When New and Fresh Designs blossomed . . .



#### Size:

#### Sizes Available:

4'x6' 5'10" x7'10" 6'x9' 8'x10' 9'x12'

#### Details:

100% New Zealand wool with gold metallic fibers, Kilim flatwoven construction.

Custom colours and sizes available.



### #13

#### Size:

#### Sizes Available:

4'x6' 5'10" x7'10" 6'x9' 8'x10' 9'x12'

#### Details:

Hand-knotted fine, handspun, Tibetan wool with pure Chinese silk, in 100 knot, 4mm cut pile construction.

Custom colours and sizes available



Royale



### #50

#### Size:

#### Sizes Available:

4'x6' 5'10" x7'10" 6'x9' 8'x10' 9'x12'

#### Details:

100% New Zealand wool with gold metallic fibers, Kilim flatwoven construction.

Custom colours and sizes available.



Platinum



Sepia



Size:

Sizes Available:

4'x6' 5'10" x7'10" 6'x9