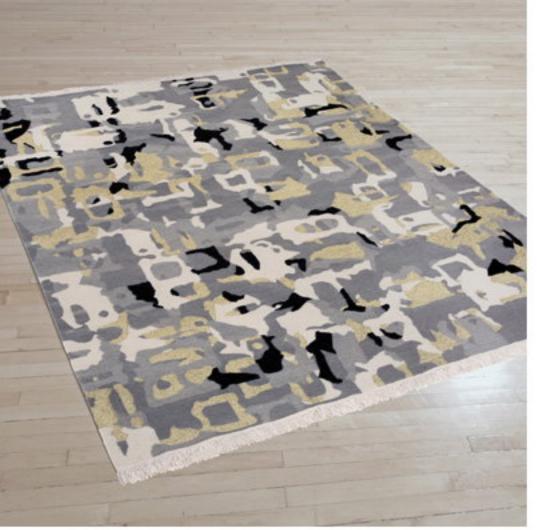

### #50

#### Size:

#### Sizes Available:

4'x6' 5'10" x7'10" 6'x9' 8'x10' 9'x12'

#### Details:

100% New Zealand wool with gold metallic fibers, Kilim flatwoven construction.

Custom colours and sizes available.

Platinum

Sepia

Size:

Sizes Available:

4'x6' 5'10" x7'10" 6'x9' 8'x10' 9'x12'